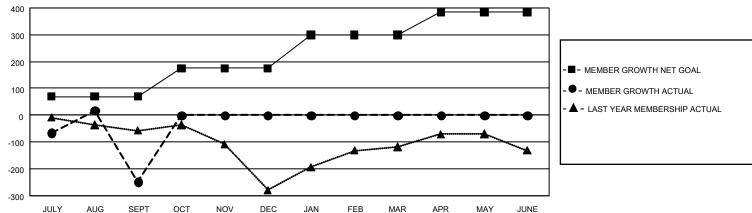

## GMT Constitutional Area 8, Group D

REPORT DOES NOT INCLUDE CLUBS IN UNDISTRICTED AREAS.

| Clubs         |               |             |               | Members               |                        |                         |                                                    |  |
|---------------|---------------|-------------|---------------|-----------------------|------------------------|-------------------------|----------------------------------------------------|--|
|               | RESULTS FOR   | R 2020-2021 |               | RESULTS FOR 2020-2021 |                        |                         |                                                    |  |
| QUARTER       | NEW CLUB GOAL | NEW CLUBS   | DROPPED CLUBS | QUARTER MEME          | BER GROWTH NET<br>GOAL | MEMBER GROWTH<br>ACTUAL | DROPPED<br>MEMBERS ACTUAL<br>(including transfers) |  |
| JULY/AUG/SEPT | 9             | 4           | 0             | JULY/AUG/SEPT         | 70                     | 222                     | 462                                                |  |
| OCT/NOV/DEC   | 12            | 0           | 0             | OCT/NOV/DEC           | 105                    | 0                       | 0                                                  |  |
| JAN/FEB/MAR   | 6             | 0           | 0             | JAN/FEB/MAR           | 125                    | 0                       | 0                                                  |  |
| APR/MAY/JUNE  | 6             | 0           | 0             | APR/MAY/JUNE          | 85                     | 0                       | 0                                                  |  |