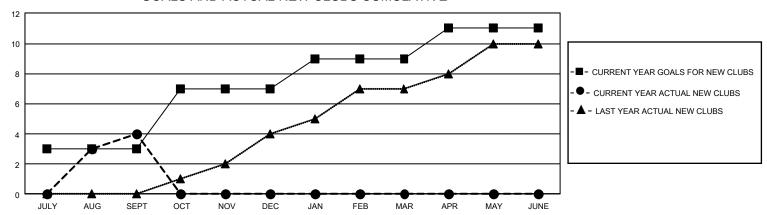

## GMT Constitutional Area 8, Group D

REPORT DOES NOT INCLUDE CLUBS IN UNDISTRICTED AREAS.

| Clubs         |               |             |               | Members               |                        |                         |                                                    |  |
|---------------|---------------|-------------|---------------|-----------------------|------------------------|-------------------------|----------------------------------------------------|--|
|               | RESULTS FOR   | R 2020-2021 |               | RESULTS FOR 2020-2021 |                        |                         |                                                    |  |
| QUARTER       | NEW CLUB GOAL | NEW CLUBS   | DROPPED CLUBS | QUARTER MEME          | BER GROWTH NET<br>GOAL | MEMBER GROWTH<br>ACTUAL | DROPPED<br>MEMBERS ACTUAL<br>(including transfers) |  |
| JULY/AUG/SEPT | 9             | 4           | 0             | JULY/AUG/SEPT         | 70                     | 222                     | 462                                                |  |
| OCT/NOV/DEC   | 12            | 0           | 0             | OCT/NOV/DEC           | 105                    | 0                       | 0                                                  |  |
| JAN/FEB/MAR   | 6             | 0           | 0             | JAN/FEB/MAR           | 125                    | 0                       | 0                                                  |  |
| APR/MAY/JUNE  | 6             | 0           | 0             | APR/MAY/JUNE          | 85                     | 0                       | 0                                                  |  |